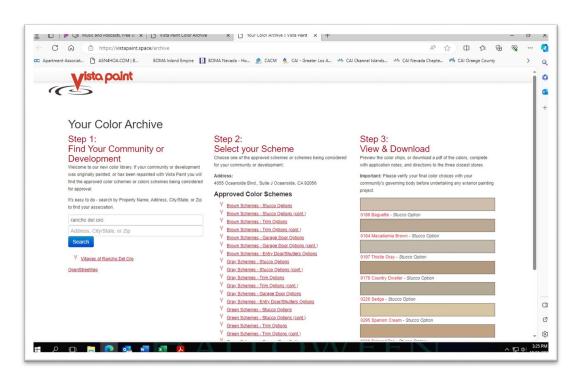

# COLOR ARCHIVE Easy as 1 2 3

Log onto <a href="www.vistapaint.com">www.vistapaint.com</a> and click the "Color Archive" link located under "Our Company" tab (1), on next screen click red "View Our Color Archive" button. (2)

You are now in the archive system to search for your Association as follows...

**Step 1**: Enter association name\* and click **blue** search button. Choose your association from the list that comes up. (\*You can search by city or zip code, but name is usually the easiest.)

Step 2: Select from the "Approved Color Schemes" listed to view colors in Step 3.

<u>Step 3</u>: Once you have chosen your desired scheme you can view it in a pdf format and/or order color chips. The pdf will also include special notes